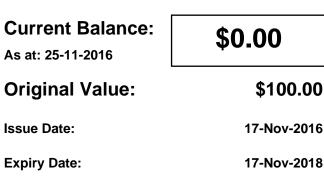

Barcode:



Card Number: PIN

502904031438830165 7688



## **Usage Instructions**

Thank you for selecting a JB Hi-Fi eGift Card. This card can be used online or at any of JB Hi-Fi Stores in Australia. For online purchases simply enter the card number and PIN number displayed on this eCard. For in store purchases print out this eCard and take it into any of our stores where you will find over 200,000 items available to purchase. We hope you enjoy your JB Hi-Fi eGift Card. For full Terms & Conditions go to <u>www.jbhifi.com.au</u>

| YOUR JB HI-FI GIFT CARD LETS YOU:                                            |
|------------------------------------------------------------------------------|
| CHOOSE FROM THOUSANDS OF GREAT<br>PRODUCTS IN STORE AND ONLINE               |
| SHOP FOR THE BEST DEALS ON WHITEGOODS AT JB HOME